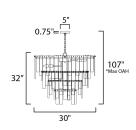

\*max overall height

# **MEASUREMENTS**

DIMENSION : 30" L x 30" W x 32" H

MAX OAH : 107" OAH

CANOPY : 5" W x 1" H x 5" L

HANGING WEIGHT : 74.5 lb