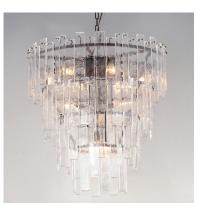

## PRODUCT DESCRIPTION

Sophisticated glass forms of uniquely organic character drapes rings of Darkened Bronze metal. The Warren series features handcrafted molten glass draped on rings in a darkened bronze finish. This handsome approach to tiered glasswork pendants delivers a warmer and moodier aesthetic and enhances a classic contemporary look.