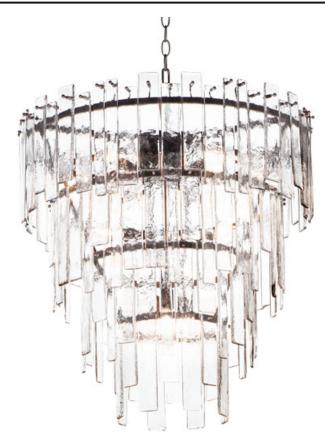

## PRODUCT DESCRIPTION

Sophisticated glass forms of uniquely organic character drapes rings of Darkened Bronze metal. The Warren series features handcrafted molten glass draped on rings in a darkened bronze finish. This handsome approach to tiered glasswork pendants delivers a warmer and moodier aesthetic and enhances a classic contemporary look.